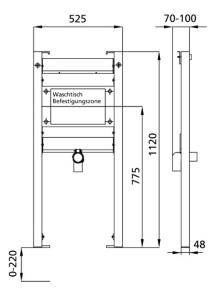

### Intended use

- For drywall
- For installation in partial or room-height pre-wall installations
- For installation in room-high installation walls
- For mounting washbasins
- For floor standing fittings
- For floor constructions 0-22 cm

#### **Features**

- Self-supporting sendzimir galvanized and soundproofed steel frame 48 mm
- Galvanized footrests, adjustable 0-22 cm
- plastic feet rotatable, depth suitable for installation in U-profiles UW 50 and UW 75
- mounting distance washbasin up to 37.5 cm
- Connection bend can be mounted in various depth positions without tools
- Mounting of connection bend sound-insulated
- Traverse fitting height adjustable
- Traverse suitable for press connections