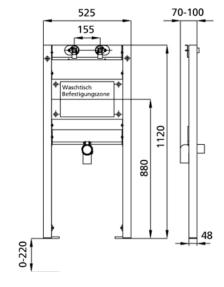

### Intended use

- For drywall
- For installation in partial or room-height pre-wall installations
- For installation in room-high installation walls
- For mounting washbasins
- For floor standing fittings
- For floor constructions 0-22 cm

- Self-supporting sendzimir galvanized and soundproofed steel frame 48 mm
  Galvanized footrests, adjustable 0-22 cm
- plastic feet rotatable, depth suitable for installation in U-profiles UW 50 and UW 75
- mounting distance washbasin up to 37,5 cm
- Connection bend can be mounted in various depth positions without tools
- Mounting of connection bend sound-insulated
- Traverse fitting height adjustable
- Traverse suitable for press connections