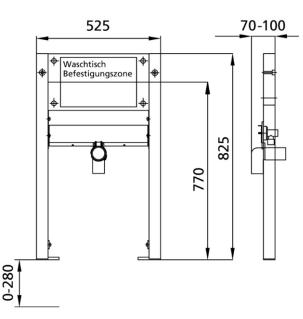

## Intended use

- For drywall
- For installation in partial or room-height pre-wall installations
- For installation in room-high installation walls
- For mounting washbasins
- For floor standing fittings
- For floor constructions 0-22 cm

#### Features

- Self-supporting sendzimir galvanized and soundproofed steel frame 48 mm
- Galvanized footrests, adjustable 0-22 cm
- plastic feet rotatable, depth suitable for installation in U-profiles UW 50 and UW 75
- mounting distance washbasin up to 37,5 cm
- Connection bend can be mounted in various depth positions without tools
- Mounting of connection bend sound-insulated
- Traverse fitting height adjustable
- Traverse suitable for press connections