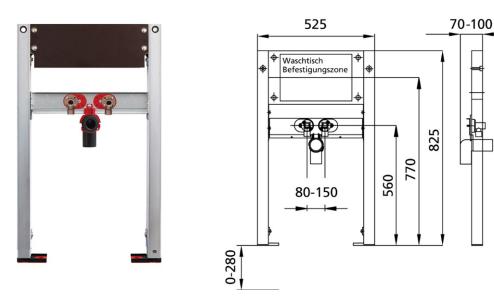

### Intended use

- For drywall
- For installation in partial or room-height pre-wall installations
- For installation in room-high installation walls
- For mounting washbasins
- For floor standing fittings
- For floor constructions 0-22 cm

#### Features

- Self-supporting sendzimir galvanized and soundproofed steel frame 48 mm
- Galvanized footrests, adjustable 0-22 cm
- plastic feet rotatable, depth suitable for installation in U-profiles UW 50 and UW 75
- mounting distance washbasin up to 37,5 cm
- Connection bend can be mounted in various depth positions without tools
- Mounting of connection bend sound-insulated
- Traverse fitting height adjustable
- Traverse suitable for press connections

### Scope of delivery

- 2 connection angle R 1/2
- 2 sound insulation pads
- 2 insulation sleeves
- connection elbow made of PE-HD, DN 50 mm
- Seal DN 32 mm
- 2 hanger bolts M10
- fixing material

Make: Burda Type: BS+ Item no.: 212018.00