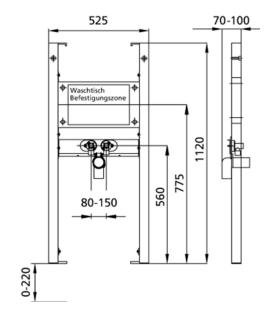

#### Intended use

- For drywall
- For installation in partial or room-height pre-wall installations
- For installation in room-high installation walls
- For mounting washbasins
- For floor standing fittings
- For floor constructions 0-22 cm

### **Features**

- Self-supporting sendzimir galvanized and soundproofed steel frame 48 mm
- Galvanized footrests, adjustable 0-22 cm
- plastic feet rotatable, depth suitable for installation in U-profiles UW 50 and UW 75
- mounting distance washbasin up to 37,5 cm
- Connection bend can be mounted in various depth positions without tools
- Mounting of connection bend sound-insulated
- Traverse fitting height adjustable
- Traverse suitable for press connections