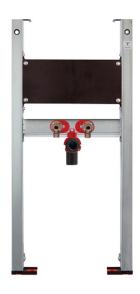

# BS+ element for washbasin, 112 cm for stand fitting

### **Features**

- Self-supporting sendzimir galvanized and soundproofed steel frame 48 mm
- Galvanized footrests, adjustable 0-22 cm
- plastic feet rotatable, depth suitable for installation in U-profiles UW 50 and UW 75
- mounting distance washbasin up to 37,5 cm
- Connection bend can be mounted in various depth positions without tools
- Mounting of connection bend sound-insulated
- Traverse fitting height adjustable
- Traverse suitable for press connections

### Scope of delivery

- 2 connection angle R 1/2
- 2 sound insulation pads
- 2 insulation sleeves
- connection elbow made of PE-HD, DN 50 mm
- Seal DN 32 mm
- 2 hanger bolts M10
- fixing material

Make: Burda Type: BS+