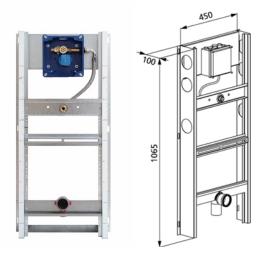

## Features

- Mounting frame sendzimir galvanized, with four fixing points
- Frame design for force-fit connection with the masonry
- Element height adjustable to urinal
- Universal flush-mounted housing for GroheDAL manual release or IR urinal electronics
- Connection terminal for electrical connection in flush-mounted housing
- Water connection on the flush-mounted housing
- Shut-off valve with throttle, pre-assembled
- Construction protection for service opening
- Flexible flushing hose
- Height-adjustable attachment for DN 32 mm inlet
- Connection elbow can be fitted without tools
- Sound-insulated connection elbow fixing
- Urinal attachment M8, width and height adjustable
- Height-adjustable traverses

## Scope of delivery

- Connection angle R 1/2
- Construction protection with cover
- Connecting pipe between inlet DN 32 mm and urinal, with seal on urinal
- 1 protective plug
- connection elbow made of PE-HD, DN 63/50 mm
- protective cap
- seal DN 57/50 mm
- Urinal siphon DN 50 mm, with seal on urinal
- 2 threaded rods M8
- fixing material