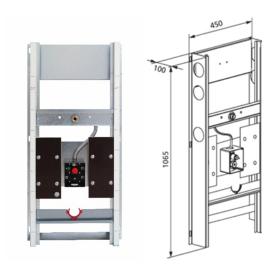

## **Kombiset** element for urinal, 106.5 cm, universal with Burda shell set for Flowtronik

## **Features**

- Mounting frame sendzimir galvanized, with four fixing points
- Frame design for force-fit connection with the masonry
- Element height adjustable to urinal
- Universal flush-mounted housing for Burda Flowtronik
- Connection terminal for electrical connection in flush-mounted housing
- Water connection on the flush-mounted housing
- Shut-off valve with throttle, pre-assembled
- Construction protection for service opening
- Flexible flushing hose
- Height-adjustable attachment for DN 32 mm inlet
- Connection elbow can be fitted without tools
- Sound-insulated connection elbow fixing
- Urinal attachment M8, width and height adjustable
- Height-adjustable traverses

## Scope of delivery

- Connection angle R 1/2
- Construction protection with styrofoam block
- Connecting pipe between inlet DN 32 mm and urinal, with seal on urinal
- 1 protective plug
- connection elbow made of PE-HD, DN 63/50 mm
- protective cap
- seal DN 57/50 mm
- Urinal siphon DN 50 mm, with seal on urinal
- 2 threaded rods M8
- fixing material