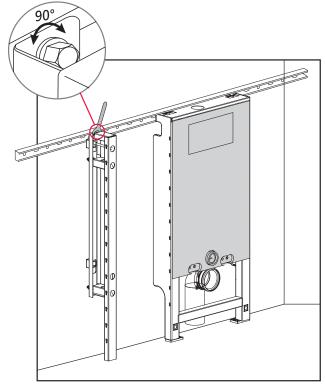

**1b) with wall mounting rail** Upper intermediate beam attachment to wall mounting rail, turn spanner 90° to the right

**3)** Turn the internal red screws 90° to the left, align depth, turn screw 90° to the right to tighten