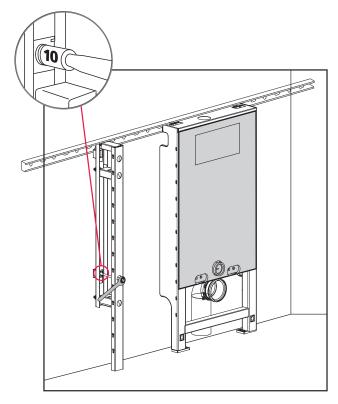

**1b) with wall mounting rail** Upper intermediate beam attachment to wall mounting rail, turn spanner 90° to the right

**3)** Turn the internal red screws 90° to the left, align depth, turn screw 90° to the right to tighten