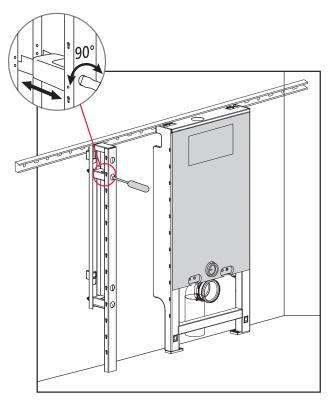

**1b) with wall mounting rail** Upper intermediate beam attachment to wall mounting rail, turn spanner 90° to the right

**3)** Turn the internal red screws 90° to the left, align depth, turn screw 90° to the right to tighten