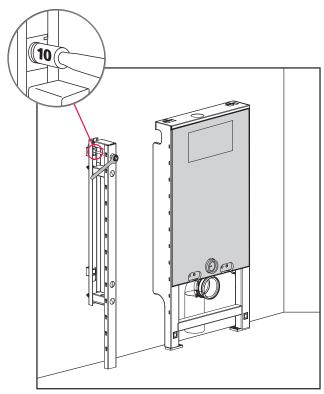

## **SANTRO Intermediate support**

**1a) without wall mounting rail** Upper intermediate beam fastening to wall with enclosed fixing material

**2)** Lower intermediate support attachment to wall with enclosed fixing material