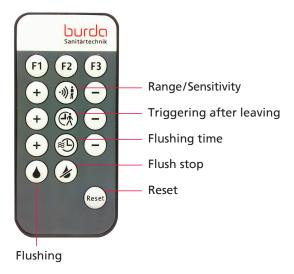

## Remote control electric urinal flush control BurdaTronic U-09

item no. 505556

## Standard settings

Minimum dwell time 4 sec.

Adjustable main flush from 5 to 10 sec.

Hygienic flushing for 24 hours Non-use

## Function overview

Possible reactions of the controls

- a) Continuous red flashing: You are in the area of sensor detection
- b) The LED flashes once in green: The control system was able to implement the command.
- c) The LED flashes once in red: The control unit was able to receive the command but could not implement it.
- d) The LED does not react at all: Remote control too far away.