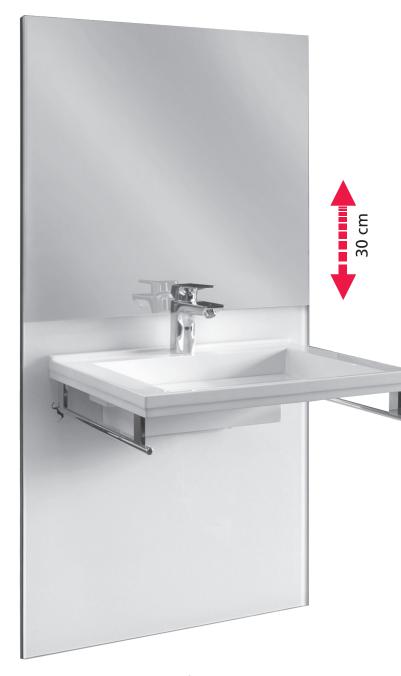

# **Barrier-free washstand systems** with electric height adjustment for on-site washstand

#### Scope of delivery:

- Drywall element
- Concealed washstand trap
- 2 wall discs
- Glass top RAL 9003, signal white, W/H 700 x 1000 mm • with radio remote control
- for automatic height adjustment
- Fibre-reinforced, core-impregnated plasterboard front (2-ply) with all standard openings for on-site tiling

#### Technical data:

- Washstand attachment 280 mm
- Washstand 30 cm height-adjustable

### Optionally available at an extra charge:

See overleaf for list

View without integrated mirror

Burda my move washstand comfort Dimensions: W/H/D: 600/1120/170 mm item no. 270501

Technical details my move WT comfort