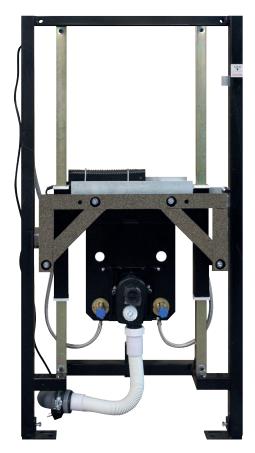

#### Features:

Self-supporting drywall element made of powdercoated, self-supporting steel construction for wall and floor mounting incl. fixing material. (sound-decoupled with premium wall bracket) for floor structures 0-20 cm with prefabricated internal drinking water and waste water pipework, as well as the internal electrical wiring

#### Scope of delivery:

- Drywall element
- Concealed washstand trap
- 2 wall discs
- Glass top RAL 9003, signal white, W/H 700 x 1000 mm • with radio remote control
- for automatic height adjustment
- Fibre-reinforced, core-impregnated plasterboard front (2-ply) with all standard openings for on-site tiling