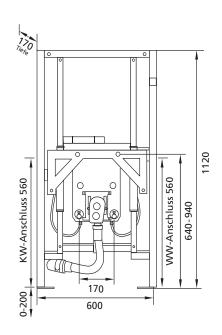

#### Connections:

Electrical connection: via Schuko plug (230 V AC, 50-60 Hz) Waste water connection: DN 50 Drinking water and hot drinking water connection: R1/2"

### Optionally available at an extra charge:

See overleaf for list

View without integrated mirror

Burda my move washstand comfort Dimensions: W/H/D: 600/1120/170 mm item no. 270501

Technical details my move WT comfort