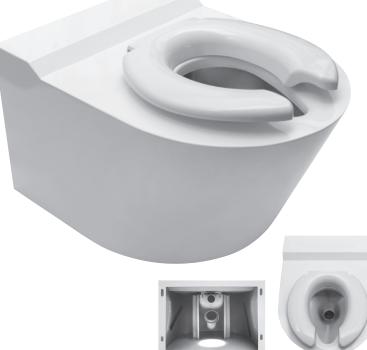

## Burda Floor-standing WC type "Pondus XL" incl. seat for obese persons

View from behind

• Special size adapted to obese persons • For wall and floor mounting

- Side inspection openings for concealed mounting
- Extra large seat made of white plastic
- Flush volume 6 litres, according to EN 997
- Horizontal outlet
- Wash-down WC

**Dimensions:** 

• robust stainless steel thickness: 2.0 mm

W 610 x D 736 x H 483 mm (height incl. seat)

Surface epoxy coated, white

View from top

Item no. 840400

**Technical specifications:** WC tested up to 907 kg WC seat tested up to 544 kg