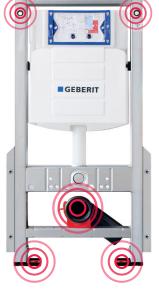

## Matching pre-wall elements

BS+ WC element Pondus XL with Geberit Sigma cistern

Item no. 211490.00

BS+ element for support and grab rails, barrier-free Item no. 240025

Sound-decoupled with premium wall bracket for pre-wall installation