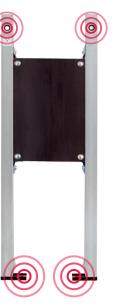

## Matching pre-wall elements

BS+ WC element Pondus XL with Geberit Sigma cistern

Item no. 211490.00

BS+ element for support and grab rails, barrier-free Item no. 240025

Sound-decoupled with premium wall bracket for pre-wall installation

## **Both elements included** Sound-insulated premium wall brackets for pre-wall mounting

Herbert Burda GmbH Krefelder Straße 87 40549 Düsseldorf T +49211 95001-0 F +49211 500575 www.burda-online.com info@burda-online.com