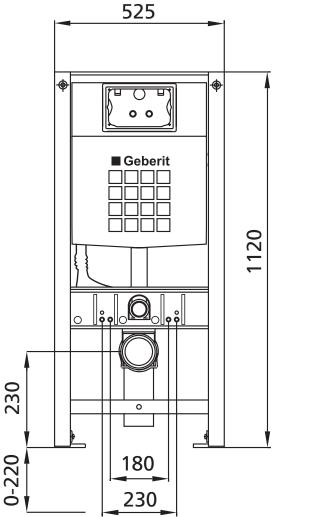

## **BS+** WC installation unit with Geberit concealed cistern Sigma

for drywall construction, offers installers and planners the option of using pre-assembled units and planning customised solutions thanks to the large selection of actuation buttons.

Sound-insulated with premium wall bracket for pre-wall mounting

**Sound insulation DIN 4109** 

BS+ installation unit with concealed cistern item no. 211 088.00

compatible with Geberit AquaClean and Discharge chute for cleaning cubes

Insert for Geberit Duo-Fresh Stick

Geberit Sigma50

Geberit Sigma60

Technical details BS+ WC installation unit