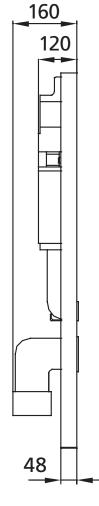

## **BS+** WC installation unit with Geberit concealed cistern Sigma

for drywall construction, offers installers and planners the option of using pre-assembled units and planning customised solutions thanks to the large selection of actuation buttons.

Sound-insulated with premium wall bracket for pre-wall mounting

**Sound insulation DIN 4109** 

BS+ installation unit with concealed cistern item no. 211 088.00

compatible with Geberit AquaClean and Discharge chute for cleaning cubes

Insert for Geberit Duo-Fresh Stick

Geberit Sigma50

Geberit Sigma60

Technical details BS+ WC installation unit