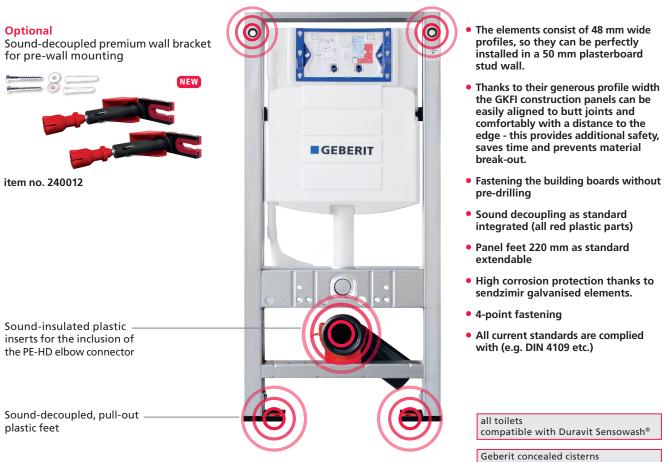

## **BS+** WC installation unit with Geberit concealed cistern Sigma

for drywall construction, offers installers and planners the option of using pre-assembled units and planning customised solutions thanks to the large selection of actuation buttons.

Sound-insulated with premium wall bracket for pre-wall mounting

**Sound insulation DIN 4109** 

BS+ installation unit with concealed cistern item no. 211 088.00

compatible with Geberit AquaClean and Discharge chute for cleaning cubes