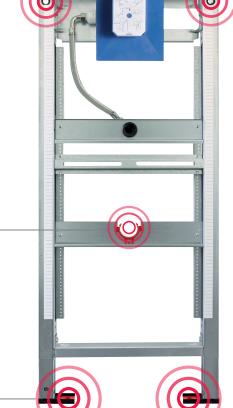

## Technical details Burda urinal element

- profiles, so they can be perfectly installed in a 50 mm plasterboard stud wall.
- Thanks to their generous profile width the GKFI construction panels can be easily aligned to butt joints and comfortably with a distance to the edge - this provides additional additional safety, saves time and prevents material break-out.
- Fastening the building boards without pre-drilling
- Sound decoupling as standard integrated (all red plastic parts)
- Panel feet 220 mm as standard extendable
- High corrosion protection thanks to sendzimir galvanised elements.
- 4-point fastening
- All current standards are complied with (e.g. DIN 4109 etc.)