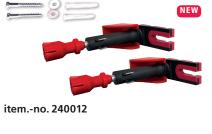

## Sound-insulated with premium wall bracket for pre-wall mounting

Sound-decoupled mounting clamp for drain elbow

Sound-decoupled, pull-out plastic feet

Burda urinal element with GroheDAL Rapido U shell set item no. 214 019