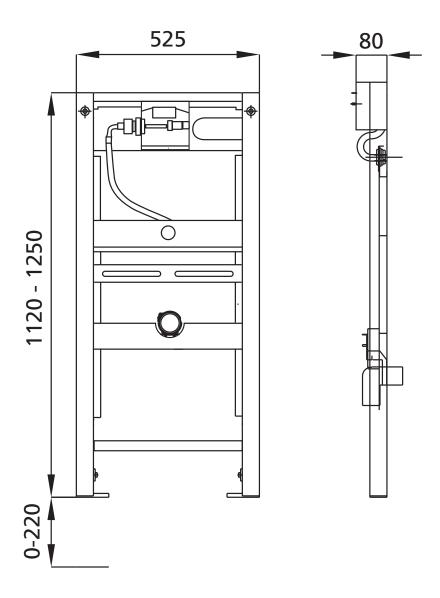

## Sound-insulated with premium wall bracket for pre-wall mounting

Sound-decoupled mounting clamp for drain elbow

Sound-decoupled, pull-out plastic feet

Burda urinal element with GroheDAL Rapido U shell set item no. 214 019

## Technical details Burda urinal element